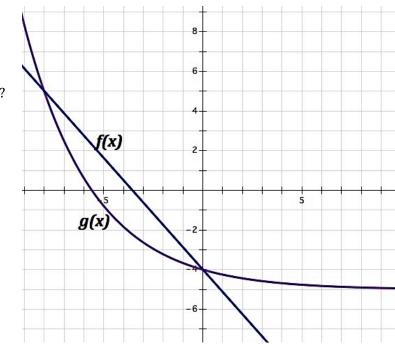

## 7. Use the given representation of the functions to answer the questions. a. Where does f(x) = g(x)?

- b. What is g(0) + f(0)?
- c. On what interval(s) is g(x) > f(x)?

d. What is g(-8) + f(-8)?