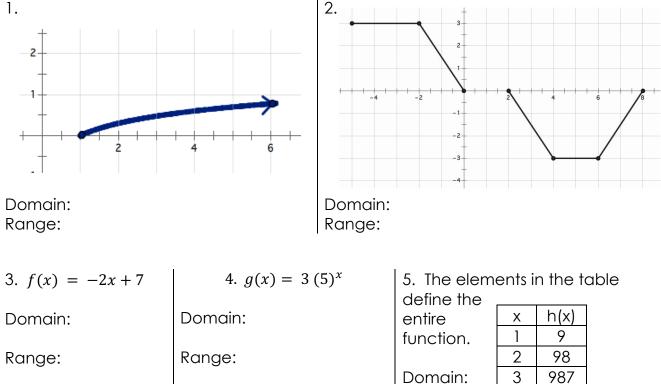

Topic: Determine domain and range and whether the relation is a function or not. **Determine if each set of ordered pairs is a function or not and then state the domain and range.** 

Determine the domain and range for each of the given functions.