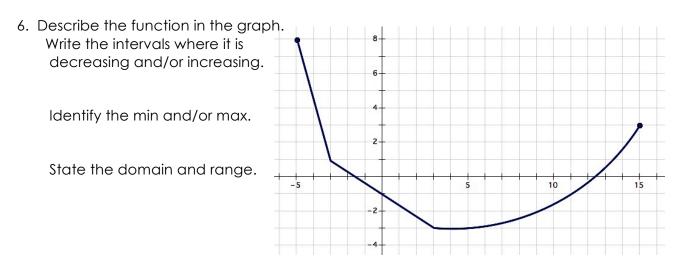

| 9T2-07 Number Name Period Score | 9T2-07 Number | _ Name | Perio | d | Score _ |
|---------------------------------|---------------|--------|-------|---|---------|
|---------------------------------|---------------|--------|-------|---|---------|

Topic: Determine domain and range and whether the relation is a function or not. **Determine if each set of ordered pairs is a function or not and then state the domain and range.** 

Determine the domain and range for each of the given functions.



9876

4

Range:

Topic: Determine the features of functions.



## 7. Use the given representation of the functions to answer the questions. a. Where does f(x) = g(x)?

- b. What is g(0) + f(0)?
- c. On what interval(s) is g(x) > f(x)?

d. What is g(-8) + f(-8)?