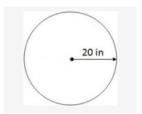

Find the area and circumference for the following figures.

5) Area=\_\_\_

- 3) Area=\_\_\_\_\_
- 4) Circumference=\_\_\_\_\_

6) Circumference=\_\_\_\_\_

42 m

7) Area=\_\_\_\_\_

8) Circumference=\_\_\_\_\_

| 10) Circumference= |  |
|--------------------|--|

9) Area=\_\_\_\_\_