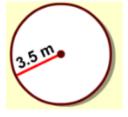

Find the area and circumference for the following figures.

5) Area=\_\_\_

- 3) Area=\_\_\_\_\_
- 4) Circumference=\_\_\_\_\_

6) Circumference=\_\_\_\_\_

42 m

7) Area=\_\_\_\_\_

8) Circumference=\_\_\_\_\_

| 10) Circumference= |  |
|--------------------|--|

9) Area=\_\_\_\_\_