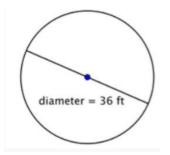

Find the area and circumference for the following figures.

5) Area=\_\_\_

- 3) Area=\_\_\_\_\_
- 4) Circumference=\_\_\_\_\_

6) Circumference=\_\_\_\_\_

42 m

7) Area=\_\_\_\_\_

8) Circumference=\_\_\_\_\_

| 10) Circumference= |  |
|--------------------|--|

9) Area=\_\_\_\_\_